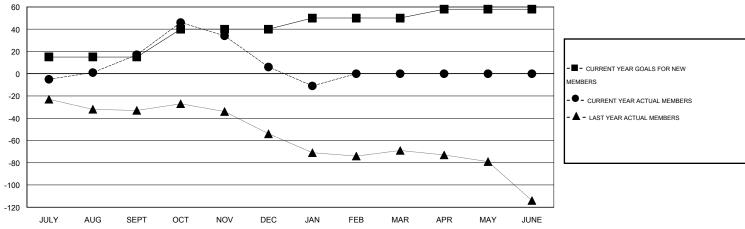

## GMT: Gary Fry LOCATION MINNESOTA GMT CA 1

|               |                  | Clubs               |                            |                             |                       |                    | Members               |                              |                             |
|---------------|------------------|---------------------|----------------------------|-----------------------------|-----------------------|--------------------|-----------------------|------------------------------|-----------------------------|
|               | RESU             | LTS FOR 2013-2014   |                            |                             | RESULTS FOR 2013-2014 |                    |                       |                              |                             |
| QUARTER       | NEW CLUB<br>GOAL | ACTUAL NEW<br>CLUBS | ACTUAL<br>DROPPED<br>CLUBS | ACTUAL NET<br>GAIN/<br>LOSS | QUARTER               | NEW MEMBER<br>GOAL | ACTUAL NEW<br>MEMBERS | ACTUAL<br>DROPPED<br>MEMBERS | ACTUAL NET<br>GAIN/<br>LOSS |
| JULY/AUG/SEPT | 0                | 0                   | 0                          | 0                           | JULY/AUG/SEPT         | 15                 | 69                    | 52                           | 17                          |
| OCT/NOV/DEC   | 0                | 0                   | 1                          | -1                          | OCT/NOV/DEC           | 25                 | 59                    | 70                           | -11                         |
| JAN/FEB/MAR   | 0                | 0                   | 0                          | 0                           | JAN/FEB/MAR           | 10                 | 7                     | 24                           | -17                         |
| APR/MAY/JUNE  | 0                | 0                   | 0                          | 0                           | APR/MAY/JUNE          | 8                  | 0                     | 0                            | 0                           |